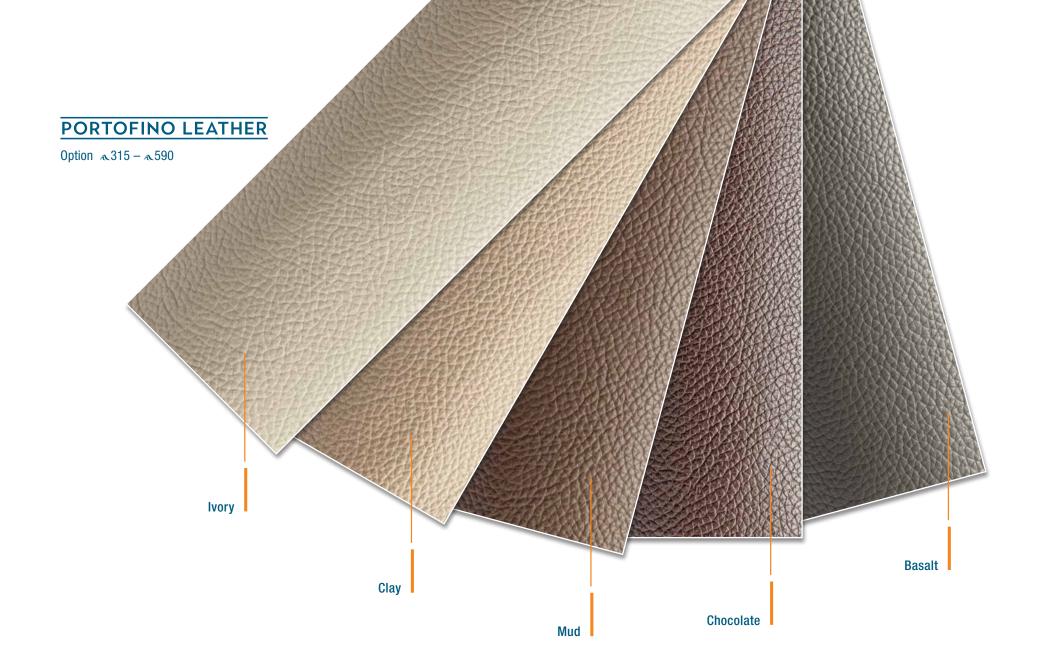

op & 460, & 510 - & 590



#### **REAL TEAK**

Option a315 - a590

## SYNTHETIC TEAK

Options ~315 - ~590

- ☐ Classic Teak Black ☐ Classic Teak Grey ☐ Classic Teak White
- Blue Water Teak Black Blue Water Teak White
- Grinded Teak Black Teak Grey Grinded Teak White







Options ~315 - ~590

☐ Dark Blue ☐ Orange ☐ Red ☐ Natural ☐ Black ☐ Grey ☐ Light Blue ☐ Gold ☐ Yellow







LAZY BAG . BIMINI . SPRAYHOOD . COVER Option a315 - a590 CANVAS WINDSCREEN & COCKPIT Option a460, a510 - a590





CUSHIONS COCKPIT Option a315 - a590

CUSHIONS HELMSMAN SEATS Option a 360 - a 590

CUSHIONS WETBAR Option &460 - &590

CUSHIONS BBQ BOX Option &360

SUNBED CUSHIONS COACH ROOF Option a 360 - a 590

SUNBED CUSHIONS FOREDECK Option a 590







#### **MONTE CARLO**

Standard ~315 - ~590

Cream













## WOOD

Marine optimized real wood veneer from ALPI.

| Mahogany Style Satin Varnish Standard  315 - 3590 | Mahogany Style High Gloss Option | Canadian Chestnut Satin Varnish Option  315 – 590 | Canadian Chestnut High Gloss Option | French Oak Option  315 – 590 | <b>Teak</b> Option |
|---------------------------------------------------|----------------------------------|---------------------------------------------------|-------------------------------------|------------------------------|--------------------|
|                                                   |                                  |                                                   |                                     |                              |                    |

## **CUPBOARD FRONTS**

Option ~348, ~418, ~458