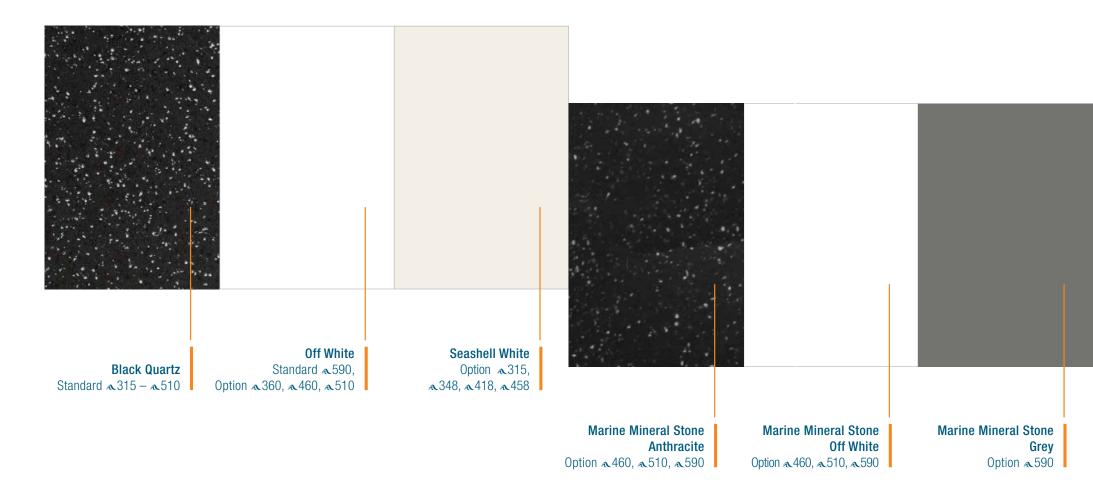

rnish Standard  315 - 3590 | Mahogany Style High Gloss Option | Canadian Chestnut Satin Varnish Option  315 – 590 | Canadian Chestnut High Gloss Option | French Oak Option  315 – 590 | <b>Teak</b> Option |
|---------------------------------------------------|----------------------------------|---------------------------------------------------|-------------------------------------|------------------------------|--------------------|
|                                                   |                                  |                                                   |                                     |                              |                    |

## **CUPBOARD FRONTS**

Option ~348, ~418, ~458 & ~590



Pearl Grey

Dove Grey



# FLOORBOARDS &315 - &590





## **WORKTOPS**







# 3 steps to your individual Hanse

- 1. **Select** Hanse sailing yacht
- 2. Choose layouts, colours, woods & fabrics
- 3. Receive offer for your Hanse

> WWW.HANSEYACHTS.COM