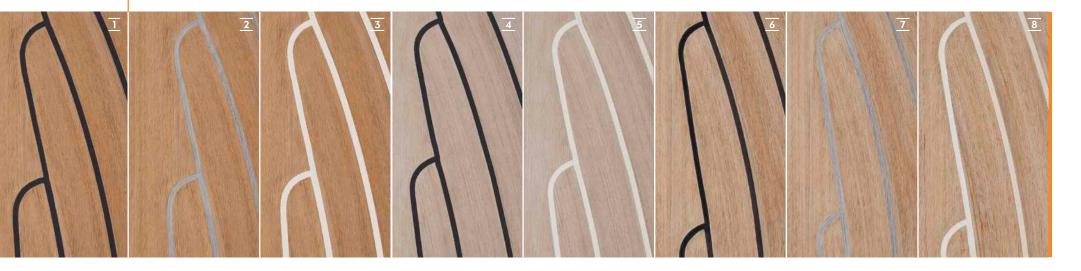

## SYNTHETIC TEAK

Options ~315 - ~590

- ☐ Classic Teak Black ☐ Classic Teak Grey ☐ Classic Teak White
- Blue Water Teak Black Blue Water Teak White
- Grinded Teak Black Teak Grey Grinded Teak White

Options ~315 - ~590