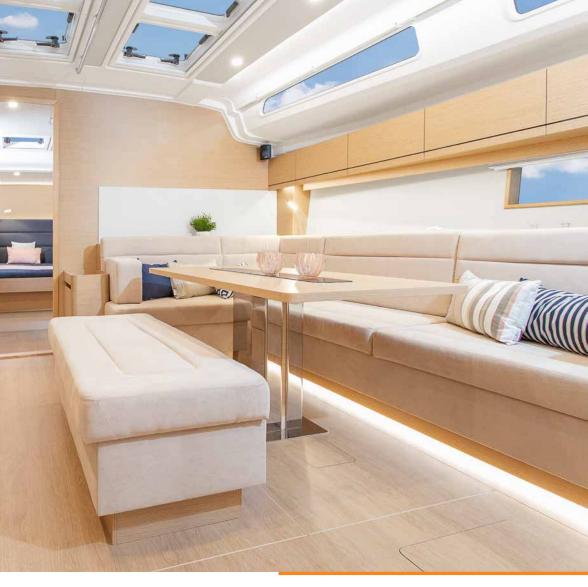

## WOOD

Marine optimized real wood veneer from ALPI.

| Mahogany Style Satin Varnish Standard  315 - 3590 | Mahogany Style High Gloss Option | Canadian Chestnut Satin Varnish Option  315 – 590 | Canadian Chestnut High Gloss Option | French Oak Option  315 – 590 | <b>Teak</b> Option |
|---------------------------------------------------|----------------------------------|---------------------------------------------------|-------------------------------------|------------------------------|--------------------|
|                                                   |                                  |                                                   |                                     |                              |                    |