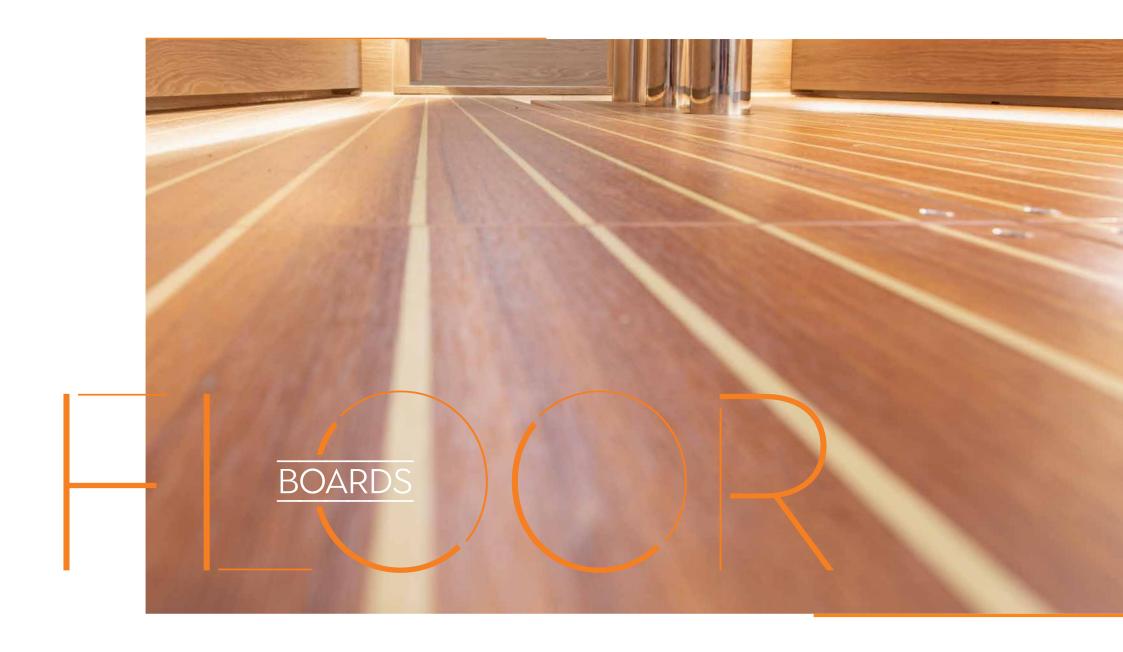

wood veneer from ALPI.

| Mahogany Style Satin Varnish Standard  315 - 3590 | Mahogany Style High Gloss Option | Canadian Chestnut Satin Varnish Option  315 – 590 | Canadian Chestnut High Gloss Option | French Oak Option  315 – 590 | <b>Teak</b> Option |
|---------------------------------------------------|----------------------------------|---------------------------------------------------|-------------------------------------|------------------------------|--------------------|
|                                                   |                                  |                                                   |                                     |                              |                    |

## **CUPBOARD FRONTS**

Option ~348, ~418, ~458 & ~590



Pearl Grey

Dove Grey



# FLOORBOARDS &315 - &590





## **WORKTOPS**







# 3 steps to your individual Hanse

- 1. **Select** Hanse sailing yacht
- 2. Choose layouts, colours, woods & fabrics
- 3. Receive offer for your Hanse

> WWW.HANSEYACHTS.COM