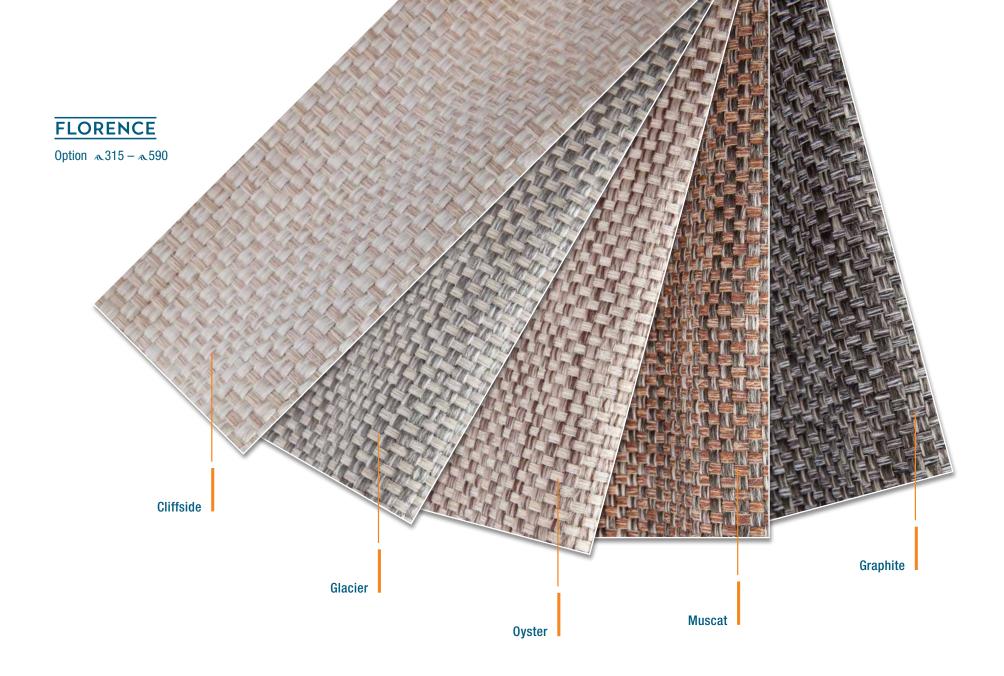

☐ Dark Blue ☐ Orange ☐ Red ☐ Natural ☐ Black ☐ Grey ☐ Light Blue ☐ Gold ☐ Yellow

LAZY BAG . BIMINI . SPRAYHOOD . COVER Option a315 - a590 CANVAS WINDSCREEN & COCKPIT Option a460, a510 - a590

CUSHIONS COCKPIT Option a315 - a590

CUSHIONS HELMSMAN SEATS Option a 360 - a 590

CUSHIONS WETBAR Option &460 - &590

CUSHIONS BBQ BOX Option &360

SUNBED CUSHIONS COACH ROOF Option a 360 - a 590

SUNBED CUSHIONS FOREDECK Option a 590