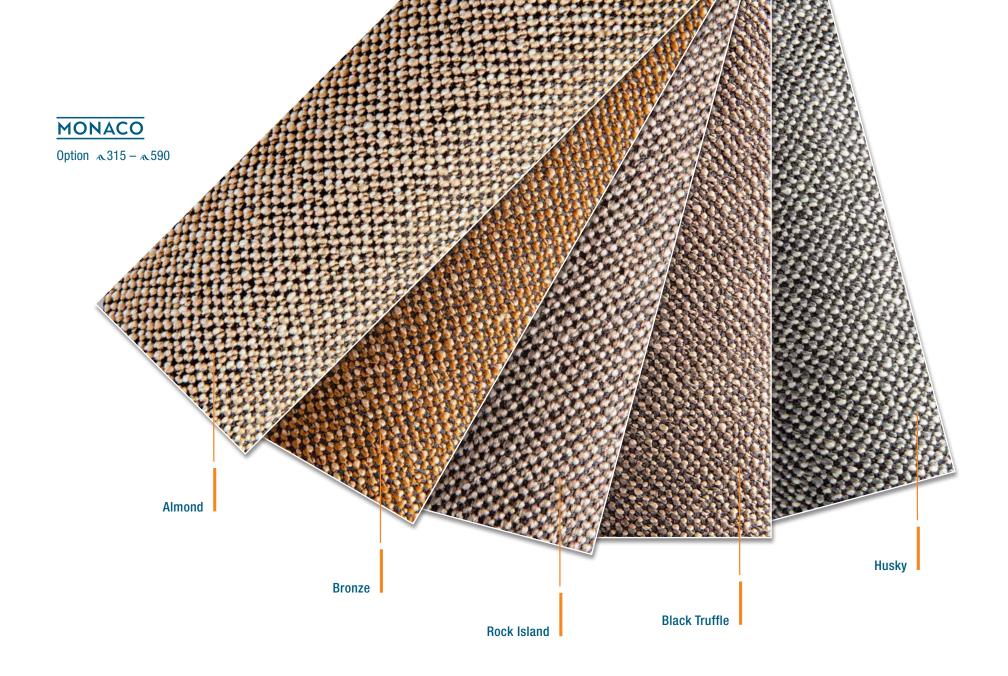

☐ Dark Blue ☐ Orange ☐ Red ☐ Natural ☐ Black ☐ Grey ☐ Light Blue ☐ Gold ☐ Yellow

LAZY BAG . BIMINI . SPRAYHOOD . COVER Option a315 - a590 CANVAS WINDSCREEN & COCKPIT Option a460, a510 - a590

CUSHIONS COCKPIT Option a315 - a590

CUSHIONS HELMSMAN SEATS Option a 360 - a 590

CUSHIONS WETBAR Option &460 - &590

CUSHIONS BBQ BOX Option &360

SUNBED CUSHIONS COACH ROOF Option a 360 - a 590

SUNBED CUSHIONS FOREDECK Option a 590