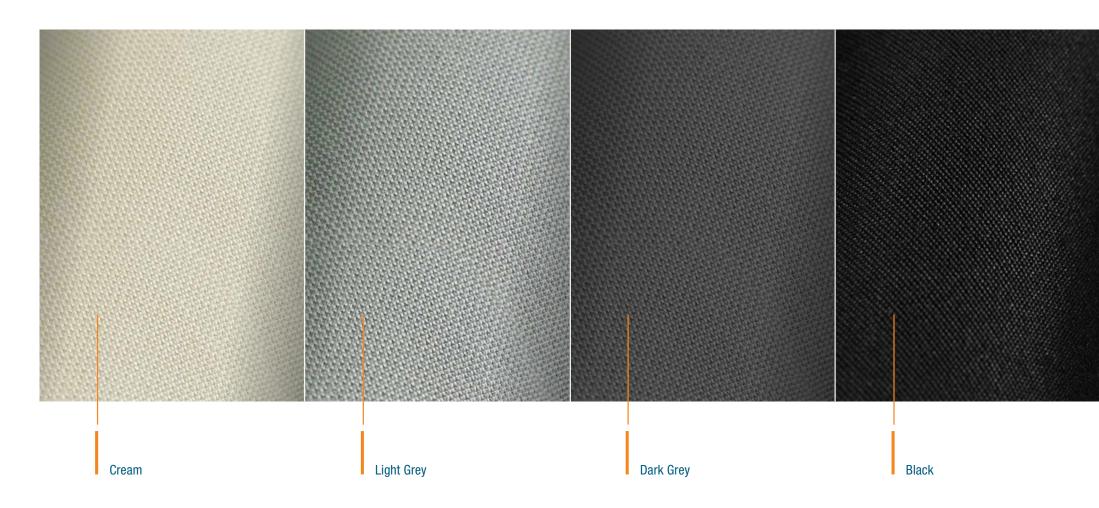

ted Hanse T-Top you can choose from a huge range of different paint colours. Your dealer will be happy to advise you.

52 colours according to Alexseal Premium Topcoat Color selection.

24 colours according to Alexseal Metallic Base Coat Color selection.

Options Painted Metallic or non Metallic Hanse T-Top & 460, & 510 - & 590



#### **REAL TEAK**

Option a315 - a590

## SYNTHETIC TEAK

Options ~315 - ~590

- ☐ Classic Teak Black ☐ Classic Teak Grey ☐ Classic Teak White
- Blue Water Teak Black Blue Water Teak White
- Grinded Teak Black Teak Grey Grinded Teak White







Options ~315 - ~590

☐ Dark Blue ☐ Orange ☐ Red ☐ Natural ☐ Black ☐ Grey ☐ Light Blue ☐ Gold ☐ Yellow







LAZY BAG . BIMINI . SPRAYHOOD . COVER Option a315 - a590 CANVAS WINDSCREEN & COCKPIT Option a460, a510 - a590





CUSHIONS COCKPIT Option a315 - a590

CUSHIONS HELMSMAN SEATS Option a 360 - a 590

CUSHIONS WETBAR Option &460 - &590

CUSHIONS BBQ BOX Option &360

SUNBED CUSHIONS COACH ROOF Option a 360 - a 590

SUNBED CUSHIONS FOREDECK Option a 590







#### **MONTE CARLO**

Standard ~315 - ~590

Cream













## WOOD

Marine optimized real wood veneer from ALPI.

| Mahogany Style Satin Varnish Standard  315 - 3590 | Mahogany Style High Gloss Option | Canadian Chestnut Satin Varnish Option  315 – 590 | Canadian Chestnut High Gloss Option | French Oak Option  315 – 590 | <b>Teak</b> Option |
|---------------------------------------------------|----------------------------------|---------------------------------------------------|-------------------------------------|--------------------------