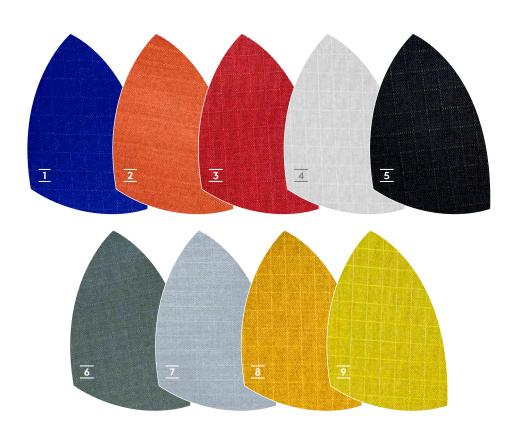

☐ Dark Blue ☐ Orange ☐ Red ☐ Natural ☐ Black ☐ Grey ☐ Light Blue ☐ Gold ☐ Yellow

LAZY BAG . BIMINI . SPRAYHOOD . COVER Option a315 - a590 CANVAS WINDSCREEN & COCKPIT Option a460, a510 - a590

CUSHIONS COCKPIT Option a315 - a590