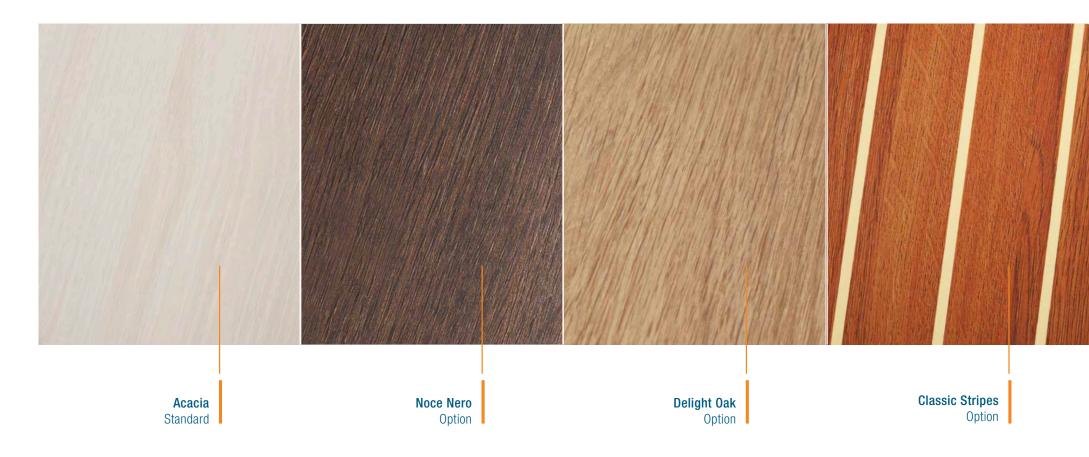

hogany Style Satin Varnish Standard  315 - 3590 | Mahogany Style High Gloss Option | Canadian Chestnut Satin Varnish Option  315 – 590 | Canadian Chestnut High Gloss Option | French Oak Option  315 – 590 | <b>Teak</b> Option |
|---------------------------------------------------|----------------------------------|---------------------------------------------------|-------------------------------------|------------------------------|--------------------|
|                                                   |                                  |                                                   |                                     |                              |                    |

## **CUPBOARD FRONTS**

Option ~348, ~418, ~458 & ~590



Pearl Grey

Dove Grey



# FLOORBOARDS &315 - &590





## **WORKTOPS**







# 3 steps to your individual Hanse

- 1. **Select** Hanse sailing yacht
- 2. Choose layouts, colours, woods & fabrics
- 3. Receive offer for your Hanse

> WWW.HANSEYACHTS.COM