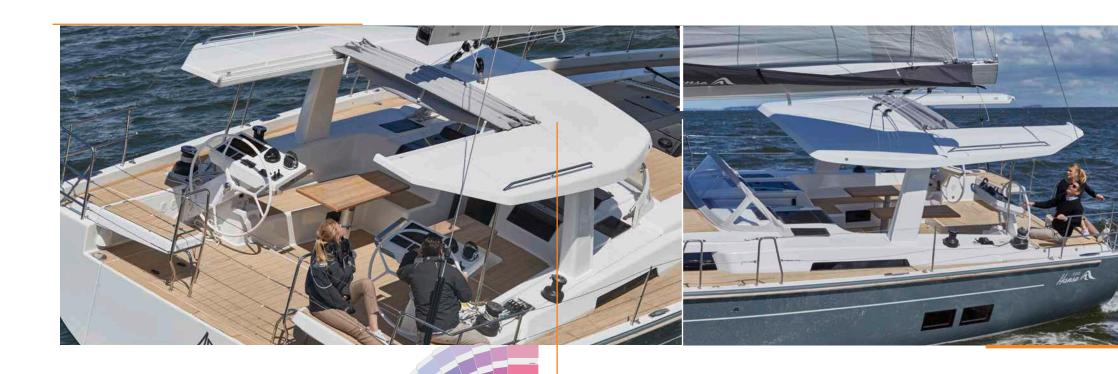

☐ Dark Blue ☐ Orange ☐ Red ☐ Natural ☐ Black ☐ Grey ☐ Light Blue ☐ Gold ☐ Yellow

LAZY BAG . BIMINI . SPRAYHOOD . COVER Option a315 - a590 CANVAS WINDSCREEN & COCKPIT Option a460, a510 - a590

CUSHIONS COCKPIT Option a315 - a590

CUSHIONS HELMSMAN SEATS Option a 360 - a 590

CUSHIONS WETBAR Option &460 - &590

CUSHIONS BBQ BOX Option &360

SUNBED CUSHIONS COACH ROOF Option a 360 - a 590

SUNBED CUSHIONS FOREDECK Option a 590