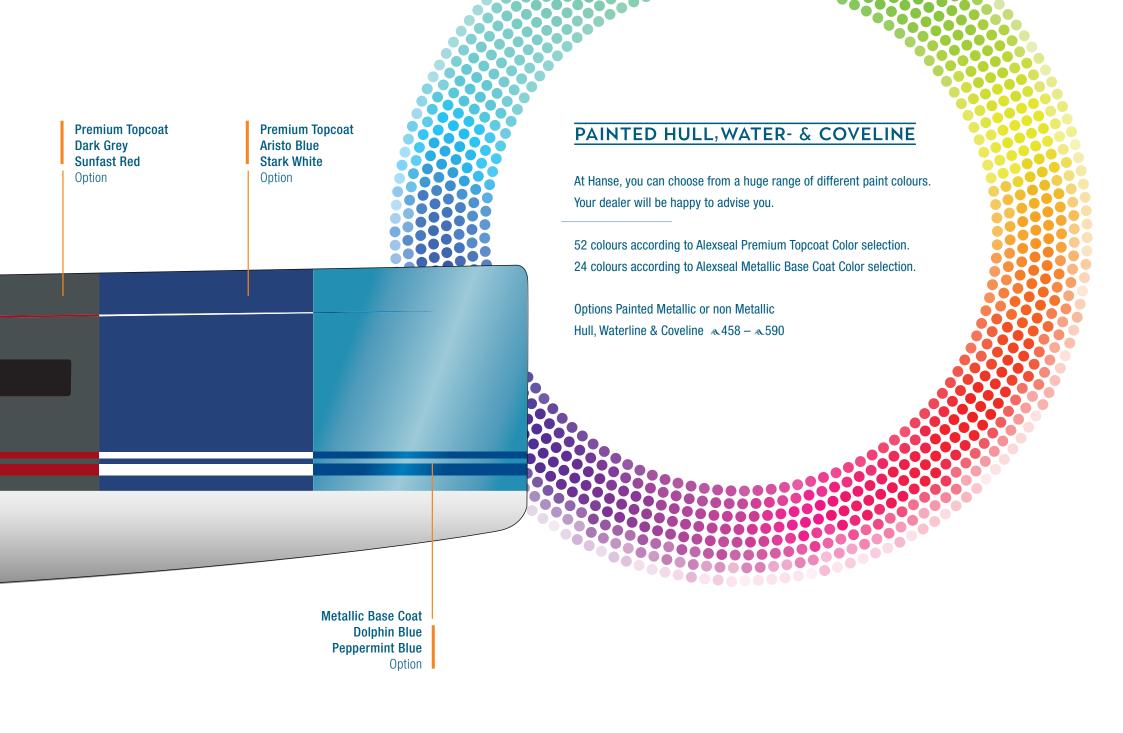

#### **HANSE T-TOP**

for the outside surface of the painted Hanse T-Top you can choose from a huge range of different paint colours. Your dealer will be happy to advise you.

52 colours according to Alexseal Premium Topcoat Color selection.

24 colours according to Alexseal Metallic Base Coat Color selection.

Options Painted Metallic or non Metallic Hanse T-Top & 460, & 510 - & 590