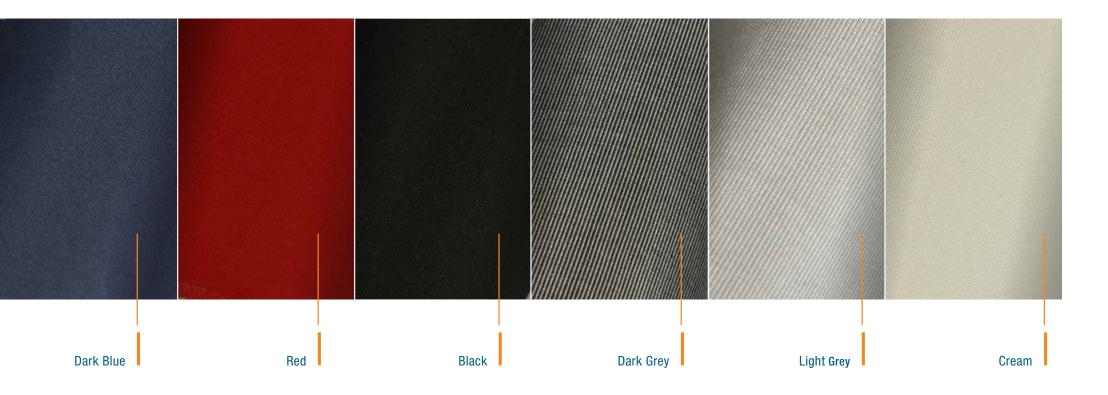

☐ Dark Blue ☐ Orange ☐ Red ☐ Natural ☐ Black ☐ Grey ☐ Light Blue ☐ Gold ☐ Yellow

LAZY BAG . BIMINI . SPRAYHOOD . COVER Option a315 - a590 CANVAS WINDSCREEN & COCKPIT Option a460, a510 - a590

CUSHIONS COCKPIT Option a315 - a590