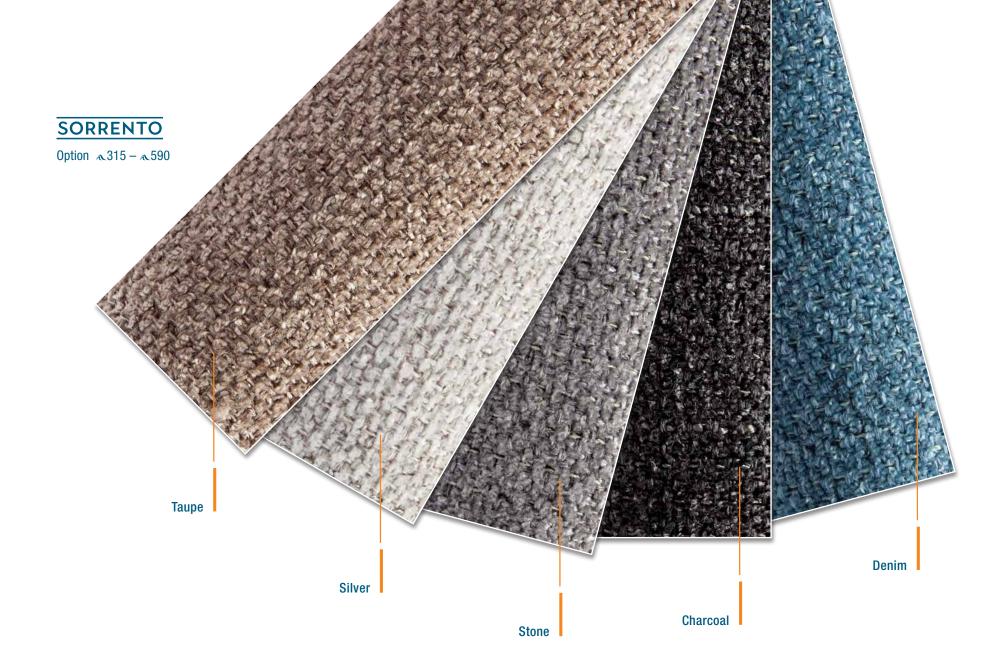

☐ Dark Blue ☐ Orange ☐ Red ☐ Natural ☐ Black ☐ Grey ☐ Light Blue ☐ Gold ☐ Yellow

LAZY BAG . BIMINI . SPRAYHOOD . COVER Option a315 - a590 CANVAS WINDSCREEN & COCKPIT Option a460, a510 - a590

CUSHIONS COCKPIT Option a315 - a590

CUSHIONS HELMSMAN SEATS Option a 360 - a 590

CUSHIONS WETBAR Option &460 - &590

CUSHIONS BBQ BOX Option &360

SUNBED CUSHIONS COACH ROOF Option a 360 - a 590

SUNBED CUSHIONS FOREDECK Option a 590