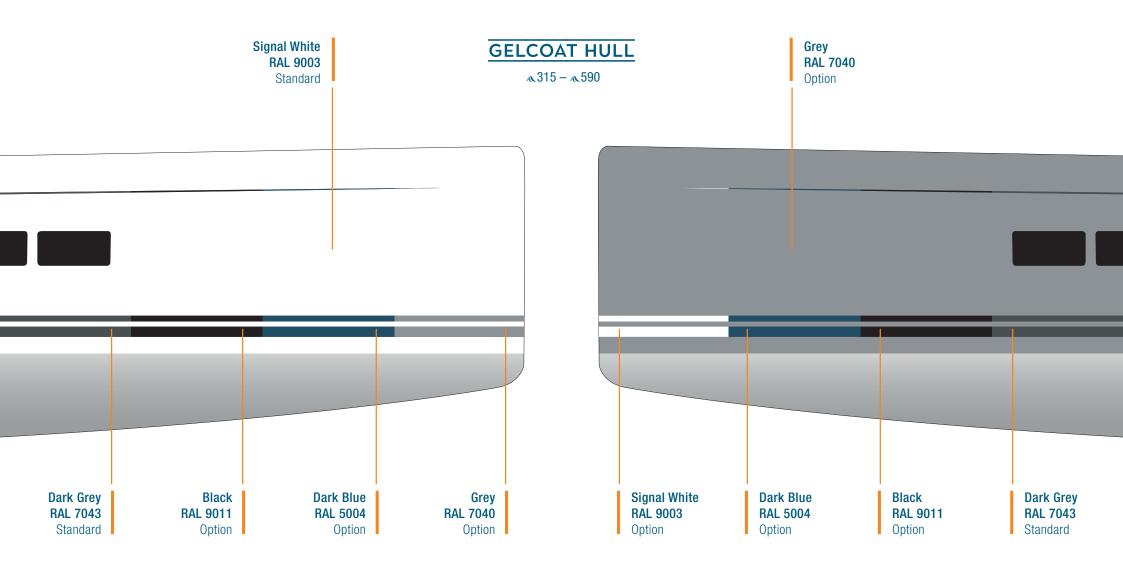

#### **GELCOAT WATER- & COVELINE**

~315 - ~590







#### **HANSE T-TOP**

for the outside surface of the painted Hanse T-Top you can choose from a huge range of different paint colours. Your dealer will be happy to advise you.

52 colours according to Alexseal Premium Topcoat Color selection.

24 colours according to Alexseal Metallic Base Coat Color selection.

Options Painted Metallic or non Metallic Hanse T-Top & 460, & 510 - & 590



#### **REAL TEAK**

Option a315 - a590

## SYNTHETIC TEAK

Options ~315 - ~590

- ☐ Classic Teak Black ☐ Classic Teak Grey ☐ Classic Teak White
- Blue Water Teak Black Blue Water Teak White
- Grinded Teak Black Teak Grey Grinded Teak White







Options ~315 - ~590

☐ Dark Blue ☐ Orange ☐ Red ☐ Natural ☐ Black ☐ Grey ☐ Light Blue ☐ Gold ☐ Yellow